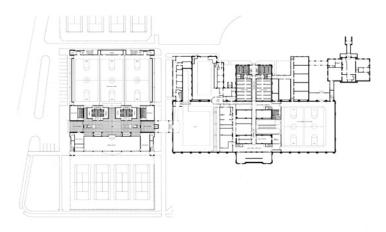

## **Dartmouth College**

John W. Berry Sports Center Hanover, New Hampshire

2

This new athletic facilities building is located within a traditional brick and stone lvy League Campus, adjacent to athletic fields, tennis courts and residential streets. It is linked to the historic Alumni Gymnasium, which was also renovated.

The ground floor of the new facility houses a 2,200-seat, intercollegiate basketball arena that is reconfigureable as three regulation basketball courts, a physical fitness center and classroom, varsity locker rooms, athletic ticket offices and a concession area.

The second floor, reached by two stairs and a bridge from the renovated Alumni Gymnasium, houses seven competition squash courts, six racquetball courts, a dance studio and bleacher balconies for spectators. The facilities are accessed from a barrel-vaulted, skylighted gallery, culminating in a bay window overlooking the entry.

Horizontal and vertical circulation elements wrap the three sides of the basketball arena, allowing natural light into the fitness center and dance studio. The choice of exterior materials addresses contextual constraints and articulates internal volumes as well as the layered organization of the plan.

The renovation of the seventy-five-year-old Alumni Gymnasium included the pool, gymnasium, running tracks, crew rowing tanks, lockers and staff offices.

<sup>1</sup> Aerial view of model

<sup>2</sup> View of public entry façade with gallery bay window above