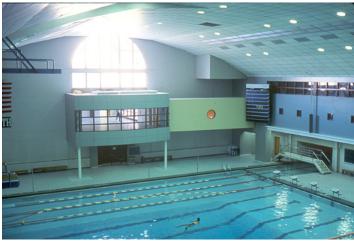

The renovation of the seventy-five-year-old Alumni Gymnasium included the pool, gymnasium, running tracks, crew rowing tanks, lockers and staff offices.

<sup>1</sup> Aerial view of model

<sup>2</sup> View of public entry façade with gallery bay window above

completion 1987gsf 118,000

Swimming pool in renovated gymnasium

Dance studio