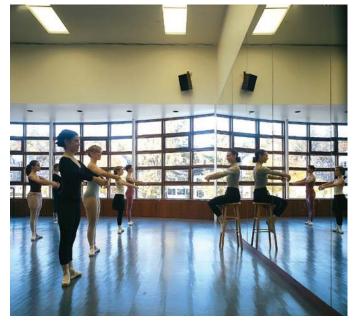

The second floor, reached by two stairs and a bridge from the renovated Alumni Gymnasium, houses seven competition squash courts, six racquetball courts, a dance studio and bleacher balconies for spectators. The facilities are accessed from a barrel-vaulted, skylighted gallery, culminating in a bay window overlooking the entry.

completion 1987gsf 118,000

Swimming pool in renovated gymnasium

Dance studio