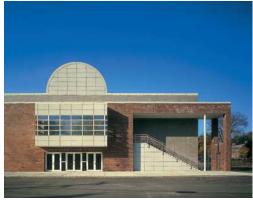

The renovation of the seventy-five-year-old Alumni Gymnasium included the pool, gymnasium, running tracks, crew rowing tanks, lockers and staff offices.

<sup>1</sup> Aerial view of model

<sup>2</sup> View of public entry façade with gallery bay window above