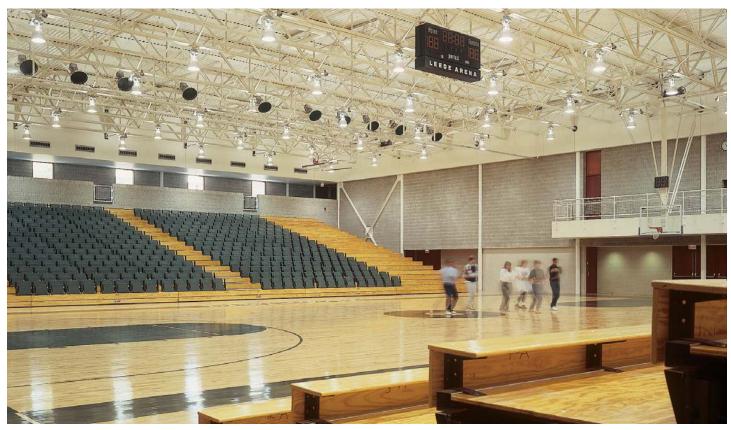

The ground floor of the new facility houses a 2,200-seat, intercollegiate basketball arena that is reconfigureable as three regulation basketball courts, a physical fitness center and classroom, varsity locker rooms, athletic ticket offices and a concession area.

## **Dartmouth College**

John W. Berry Sports Center

Basketball arena

Three-glass-wall exhibition squash court