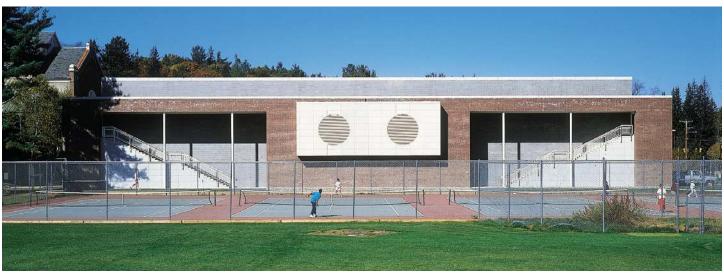

<sup>3</sup> Spectator gallery with bridge beyond

Northwest view of building from lawn

Night view of north façade from tennis courts

Rear elevation