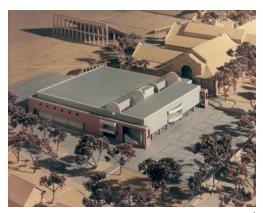

The renovation of the seventy-five-year-old Alumni Gymnasium included the pool, gymnasium, running tracks, crew rowing tanks, lockers and staff offices.

<sup>1</sup> Aerial view of model

<sup>2</sup> View of public entry façade with gallery bay window above