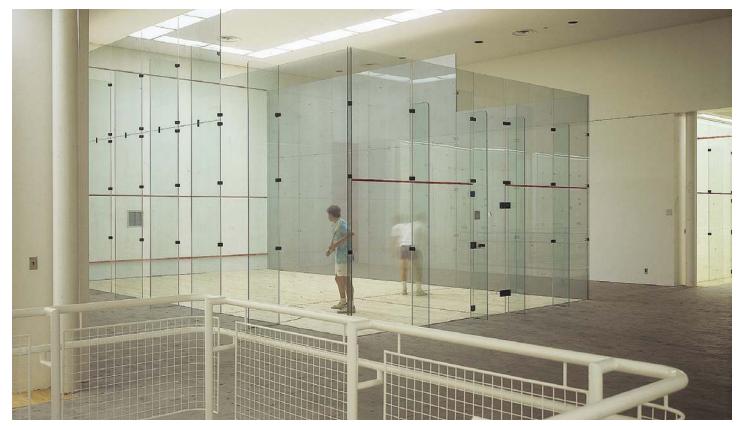

The second floor, reached by two stairs and a bridge from the renovated Alumni Gymnasium, houses seven competition squash courts, six racquetball courts, a dance studio and bleacher balconies for spectators. The facilities are accessed from a barrel-vaulted, skylighted gallery, culminating in a bay window overlooking the entry.

## **Dartmouth College**

John W. Berry Sports Center

Basketball arena

Three-glass-wall exhibition squash court