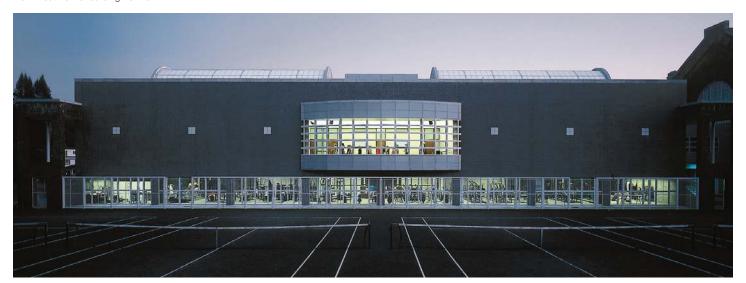

<sup>3</sup> Spectator gallery with bridge beyond

Northwest view of building from lawn

Night view of north façade from tennis courts

Rear elevation