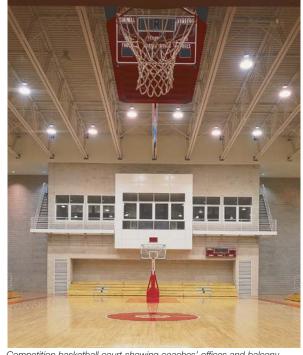

The three basketball courts merge to form a single exhibition court when the two-tiered bleachers are extended. A continuous balcony surrounds the arena at the upper-bleacher level. At one end, an alumni lounge overlooks the court through a bay window; at the other end are coaches' offices. The cage is a large, naturally lit multipurpose sports practice space that includes a climbing wall for teaching and training.

• completion 1990 gsf 180,000 construction cost \$14,000,000

Competition basketball court showing coaches' offices and balcony

Fieldhouse and climbing wall