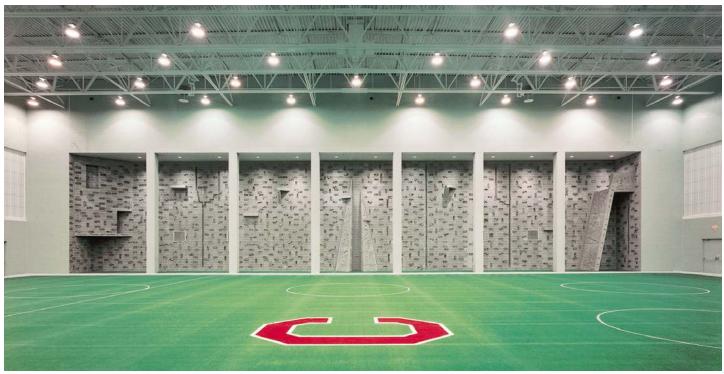

The three basketball courts merge to form a single exhibition court when the two-tiered bleachers are extended. A continuous balcony surrounds the arena at the upper-bleacher level. At one end, an alumni lounge overlooks the court through a bay window; at the other end are coaches' offices. The cage is a large, naturally lit multipurpose sports practice space that includes a climbing wall for teaching and training.

## **Key Project Information**

- swimming pool in renovated gymnasium
- 5,000-seat spectator arena
- 3 regulation NCAA basketball courts
- multipurpose training cage with climbing wall
- weight training/equipment rooms
- indoor tennis courts and natatorium
- expansion planned to the east