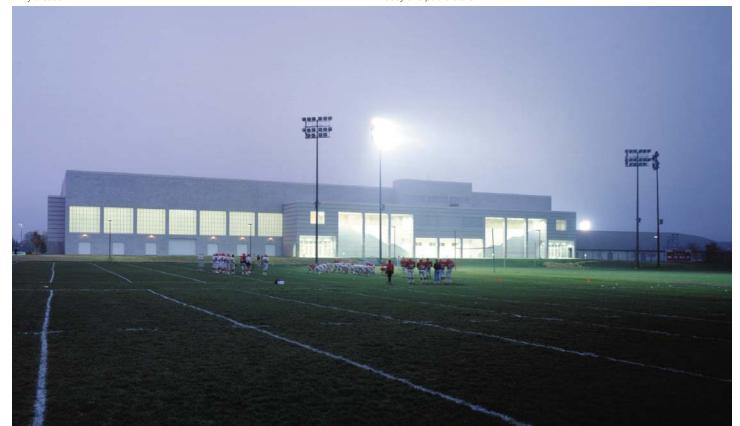

precast concrete.

The building forms the southern edge of Cornell's varsity practice fields. It comprises two major volumes: a basketball arena with three regulation NCAA courts and roll-out seating for 5,000 spectators, and the field-house-cage.

<sup>1</sup> Southwest façade

<sup>2</sup> North façade from practice fields

Entry arcade Lobby and public stairs

North façade from practice fields