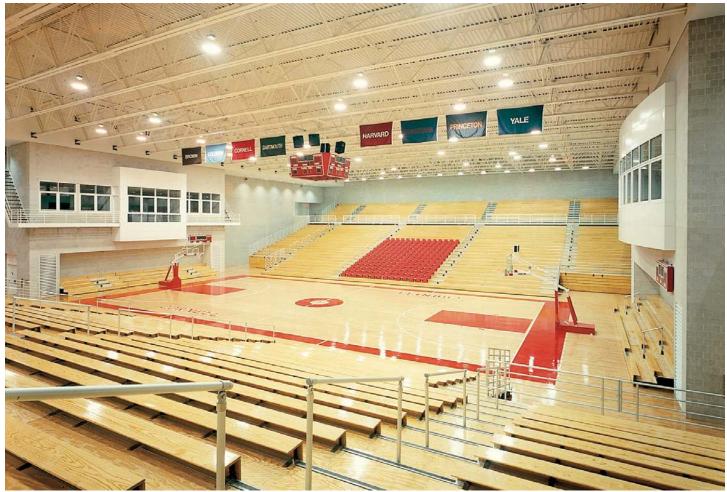

The three basketball courts merge to form a single exhibition court when the two-tiered bleachers are extended. A continuous balcony surrounds the arena at the upper-bleacher level. At one end, an alumni lounge overlooks the court through a bay window; at the other end are coaches' offices. The cage is a large, naturally lit multipurpose sports practice space that includes a climbing wall for teaching and training.

## **Cornell University**

Basketball Arena and Fieldhouse

Basketball arena

Entry level