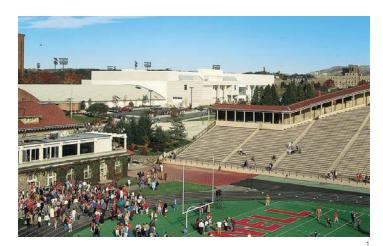

## **Cornell University**

Basketball Arena and Fieldhouse Ithaca, New York

Whereas most of Cornell's athletic buildings are fieldstone with limestone trim, this building is constructed of groundface concrete block, white porcelain enamel panels, and

precast concrete.

The building forms the southern edge of Cornell's varsity practice fields. It comprises two major volumes: a basketball arena with three regulation NCAA courts and roll-out seating for 5,000 spectators, and the field-house-cage.

<sup>1</sup> Southwest façade

<sup>2</sup> North façade from practice fields

Entry arcade Lobby and public stairs

North façade from practice fields