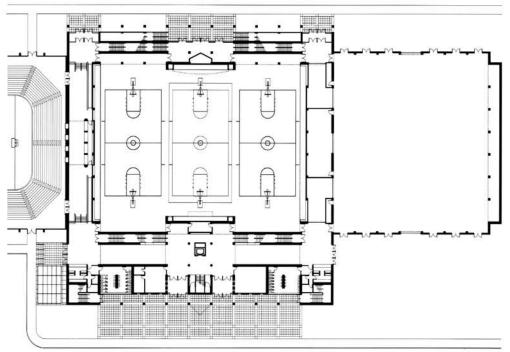

The three basketball courts merge to form a single exhibition court when the two-tiered bleachers are extended. A continuous balcony surrounds the arena at the upper-bleacher level. At one end, an alumni lounge overlooks the court through a bay window; at the other end are coaches' offices. The cage is a large, naturally lit multipurpose sports practice space that includes a climbing wall for teaching and training.

The lobby is the organizational fulcrum of the building, linking the office-service areas with the main athletic spaces and providing an interconnecting public entrance to the hockey rink. Unlike the traditional campus model, this architecture clearly articulates the interior volumes that define the spatial and organizational hierarchy.

## **Cornell University**

Basketball Arena and Fieldhouse

Basketball arena

Entry level