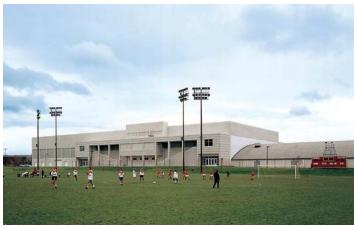

precast concrete.

The building forms the southern edge of Cornell's varsity practice fields. It comprises two major volumes: a basketball arena with three regulation NCAA courts and roll-out seating for 5,000 spectators, and the field-house-cage.

<sup>1</sup> Southwest façade

<sup>2</sup> North façade from practice fields

Entry arcade Lobby and public stairs

North façade from practice fields