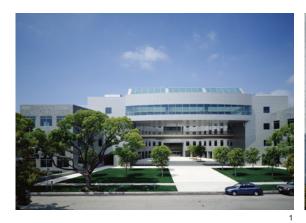

Beverly Hills, California

This four story, 160,000 net square foot office building, with a three level, 466 car below grade parking structure is located in the Beverly Hills industrial area, two blocks north of the David Geffen Foundation Building.

Designed on a midblock, street fronting site, the parabolic segmented courtyard with its surrounding covered arcades extends the landscaped entry sequence, from the sidewalk, through the fountain/reflecting pool front yard, under the open east/west bridge connecting the two wings, to the two story entry lobby.

The sequence is reinforced by a grid of sixteen ficus trees, initiated at the sidewalk and

continuing as an allée through the courtyard, which is the central referential space in the building.

The massing presents a multi-scaled composite building, that is site specific and context sensitive, while simultaneously affording unique planning and tenant flexibility.

<sup>1</sup> View of entrance plaza, lawn and courtyard from North Maple Drive

<sup>2</sup> Entrance plaza and lawn looking north

<sup>3</sup> Detail of covered bridge and stair tower

Axial view of entrance plaza, lawn and courtyard