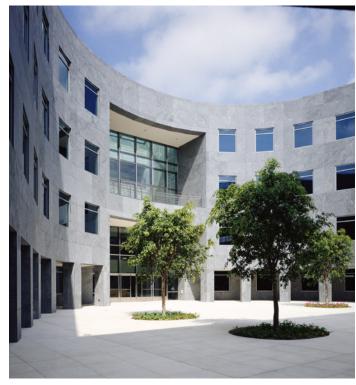

Designed on a midblock, street fronting site, the parabolic segmented courtyard with its surrounding covered arcades extends the landscaped entry sequence, from the sidewalk, through the fountain/reflecting pool front yard, under the open east/west bridge connecting the two wings, to the two story entry lobby.

The sequence is reinforced by a grid of sixteen ficus trees, initiated at the sidewalk and

continuing as an allée through the courtyard, which is the central referential space in the building.

The massing presents a multi-scaled composite building, that is site specific and context sensitive, while simultaneously affording unique planning and tenant flexibility.

## 407 MAPLE ASSOCIATES LTD.

Axial view of parabolic courtyard

Detail of parabolic courtyard

Detail of covered bridge at second floor at dusk