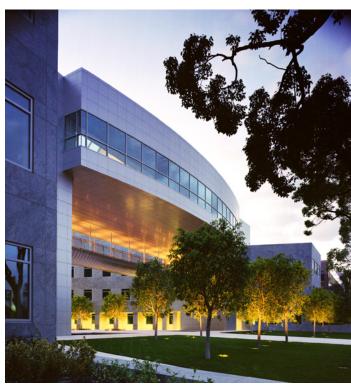

Designed on a midblock, street fronting site, the parabolic segmented courtyard with its surrounding covered arcades extends the landscaped entry sequence, from the sidewalk, through the fountain/reflecting pool front yard, under the open east/west bridge connecting the two wings, to the two story entry lobby.

The sequence is reinforced by a grid of sixteen ficus trees, initiated at the sidewalk and

continuing as an allée through the courtyard, which is the central referential space in the building.

The massing presents a multi-scaled composite building, that is site specific and context sensitive, while simultaneously affording unique planning and tenant flexibility.

<sup>1</sup> View of entrance plaza, lawn and courtyard from North Maple Drive

<sup>2</sup> Entrance plaza and lawn looking north

<sup>3</sup> Detail of covered bridge and stair tower

Axial view of entrance plaza, lawn and courtyard

Entrance plaza and lawn looking north at dusk

Detail of covered bridge, stair tower and reflecting pool/fountain