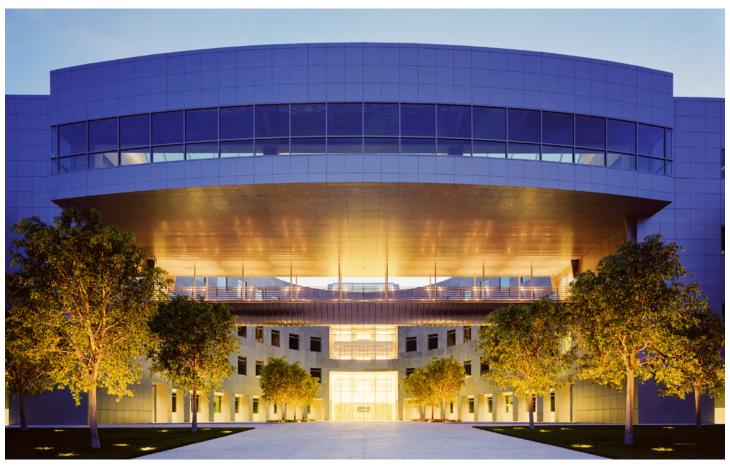

Designed on a midblock, street fronting site, the parabolic segmented courtyard with its surrounding covered arcades extends the landscaped entry sequence, from the sidewalk, through the fountain/reflecting pool front yard, under the open east/west bridge connecting the two wings, to the two story entry lobby.

The materials—grey-green granite, blue-greenglass, aluminum and titanium panels—further articulate the hierarchical massing, extending the formal object/frame strategy of the David Geffen Foundation Building.

Entrance plaza and lawn looking north at dusk

Detail of covered bridge, stair tower and reflecting pool/fountain