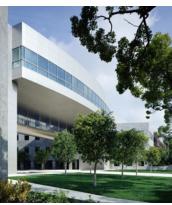

Designed on a midblock, street fronting site, the parabolic segmented courtyard with its surrounding covered arcades extends the landscaped entry sequence, from the sidewalk, through the fountain/reflecting pool front yard, under the open east/west bridge connecting the two wings, to the two story entry lobby.

The sequence is reinforced by a grid of sixteen ficus trees, initiated at the sidewalk and

continuing as an allée through the courtyard, which is the central referential space in the building.

The massing presents a multi-scaled composite building, that is site specific and context sensitive, while simultaneously affording unique planning and tenant flexibility.

## 407 MAPLE ASSOCIATES LTD.

Axial view of parabolic courtyard

Detail of parabolic courtyard

Detail of covered bridge at second floor at dusk