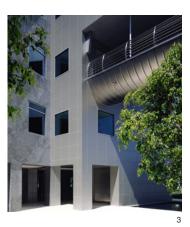

The materials—grey-green granite, blue-greenglass, aluminum and titanium panels—further articulate the hierarchical massing, extending the formal object/frame strategy of the David Geffen Foundation Building.

Entrance plaza and lawn looking north at dusk

Detail of covered bridge, stair tower and reflecting pool/fountain