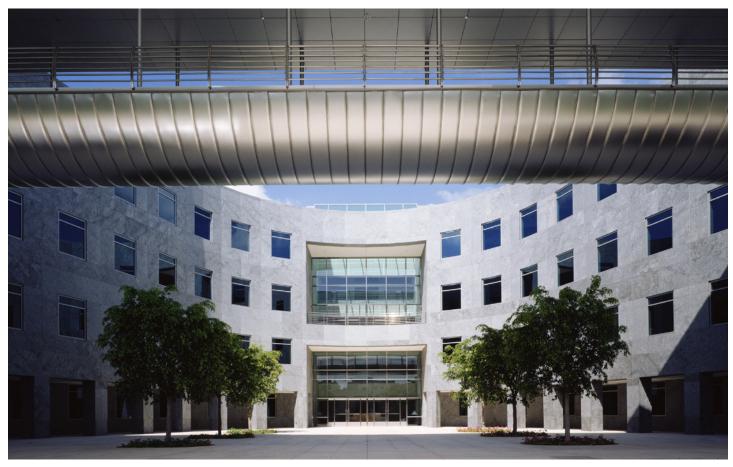

Designed on a midblock, street fronting site, the parabolic segmented courtyard with its surrounding covered arcades extends the landscaped entry sequence, from the sidewalk, through the fountain/reflecting pool front yard, under the open east/west bridge connecting the two wings, to the two story entry lobby.

The sequence is reinforced by a grid of sixteen ficus trees, initiated at the sidewalk and

continuing as an allée through the courtyard, which is the central referential space in the building.

The massing presents a multi-scaled composite building, that is site specific and context sensitive, while simultaneously affording unique planning and tenant flexibility.

## 407 MAPLE ASSOCIATES LTD.

Axial view of parabolic courtyard

Detail of parabolic courtyard

Detail of covered bridge at second floor at dusk