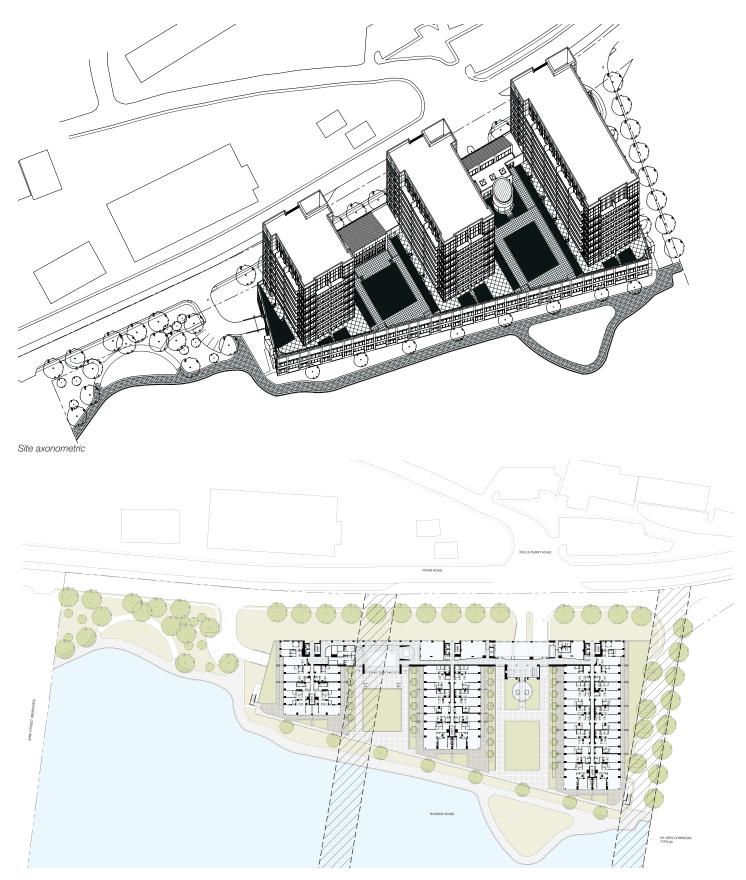

tial towers. The third floor level houses the lobby, with amenity spaces such as a 'club room' event

space, playroom, fitness center, indoor pool and spa, a landscaped exterior space, and residential units with large outdoor terraces. The residential floors above have apartments varying in size from studios to four bedroom units all with outdoor balcony space. The top two floors setback and are configured as duplex penthouses with double height space.

Exterior materials include metal panel and stucco with punch widows on River Road, to create a more solid street facade. The residential tower 'fingers' extend out towards the River with floor to ceiling glass. The roof structures above the amenity spaces are articulated in shaped standing metal roofing, expressing their interior volumes.



Site plan

## **Riverview Condominiums**

Residential Condominiums



Ground floor plan



Typical floor plan

## **Riverview Condominiums**

Residential Condominiums

## **Key Project Information**

- 6-acre site on New Jersey's Gold Coast with unobstructed views of the Hudson River and Manhattan skyline
- · 256 residences
- · valet parking garage for 550 cars
- · club meeting room
- landscaped plinth
- indoor swimming pool and spa

completion 2010gsf 700,000