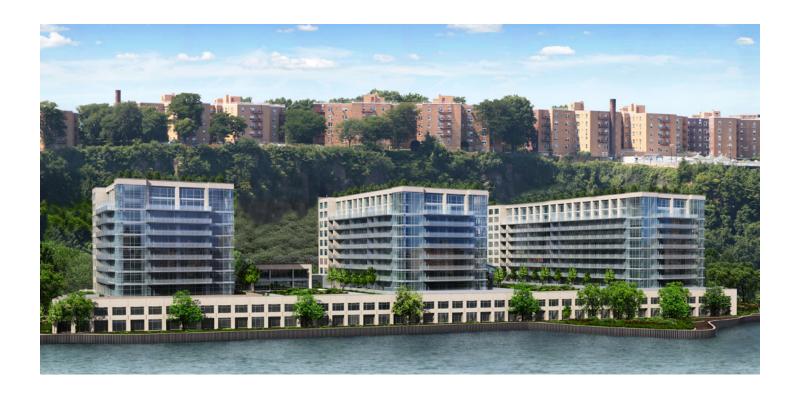

## **Riverview Condominiums**

Residential Condominiums North Bergen, New Jersey

The Riverview Residential Development is comprised of three nine-story luxury condominium towers sitting on a landscape plinth on top of a two story parking structure. Located on New Jersey's Hudson River Gold Coast on one of the last remaining vacant sites on River Road, the 6 acre complex takes full advantage of the unobstructed views of the Manhattan skyline.

The project includes a two story base consisting of an open-air, above grade parking garage facing River Road and 23 duplex single family townhouses fronting the Hudson River. Above the two-story base are 233 apartments within the residential towers. The third floor level houses the lobby, with amenity spaces such as a 'club room' event

space, playroom, fitness center, indoor pool and spa, a landscaped exterior space, and residential units with large outdoor terraces. The residential floors above have apartments varying in size from studios to four bedroom units all with outdoor balcony space. The top two floors setback and are configured as duplex penthouses with double height space.

Exterior materials include metal panel and stucco with punch widows on River Road, to create a more solid street facade. The residential tower 'fingers' extend out towards the River with floor to ceiling glass. The roof structures above the amenity spaces are articulated in shaped standing metal roofing, expressing their interior volumes.