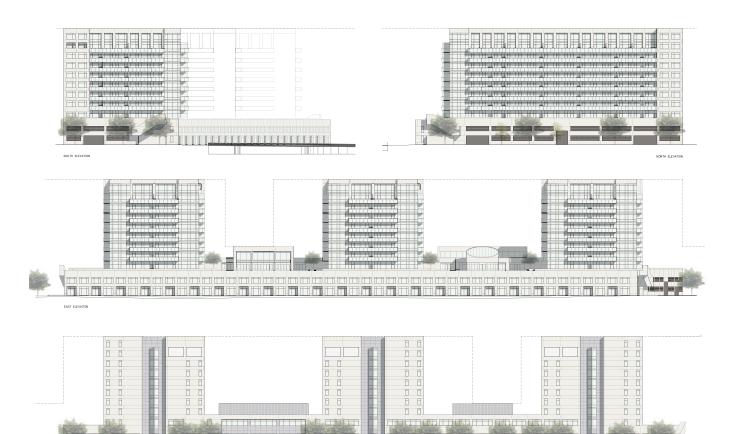

## **Riverview Condominiums**

Residential Condominiums North Bergen, New Jersey

The Riverview Residential Development is comprised of three nine-story luxury condominium towers sitting on a landscape plinth on top of a two story parking structure. Located on New Jersey's Hudson River Gold Coast on one of the last remaining vacant sites on River Road, the 6 acre complex takes full advantage of the unobstructed views of the Manhattan skyline.

The project includes a two story base consisting of an open-air, above grade parking garage facing River Road and 23 duplex single family townhouses fronting the Hudson River. Above the two-story base are 233 apartments within the residential towers. The third floor level houses the lobby, with amenity spaces such as a 'club room' event

Exterior materials include metal panel and stucco with punch widows on River Road, to create a more solid street facade. The residential tower 'fingers' extend out towards the River with floor to ceiling glass. The roof structures above the amenity spaces are articulated in shaped standing metal roofing, expressing their interior volumes.