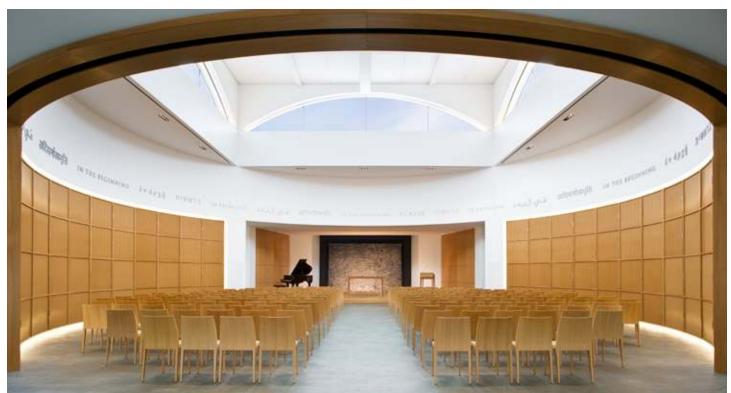

The Main Center is 30 feet tall, its circular form extending above the building's 16-foot high roofline. The wood paneled seating space opens onto a rectangular sanctuary with a raised wood platform with a backdrop of a ceiling-to-floor water wall. Its large, curved entry pocket doors open onto the foyer, allowing the center to accommodate larger crowds for special holy day services and other occasions.

Throughout the facility, there is the contrast of curvilinear, rectangular and square forms. A square monitor roof tops the larger rotunda, with curved windows on each of its four sides bringing light into the space. An open porch to one side of the Main Center extends onto a terrace, creating a quiet outdoor campus room.