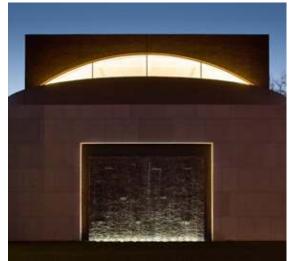

A square monitor roof tops the larger rotunda, with curved windows on each of its four sides bringing light into the space. An open porch to one side of the Main Center extends onto a terrace, creating a quiet outdoor campus room.





Reflection chapel Reflection pool



Main chapel

## **BRYANT UNIVERSITY**

Interfaith Center



View looking southeast



West elevation

## **BRYANT UNIVERSITY**

Interfaith Center

## **Key Project Information**

- · limestone and brick facade
- main center for religious services and gatherings
- · meditation center
- · sanctuary with water wall
- entry portico
- · reflecting pool
- · balconies on almost all floors
- · prefunction space
- · multi-purpose room
- · vestry and office room
- · side porch and terrace

completion: 2009gsf: 11,000



Sanctuary



Waterfall exterior



East elevation