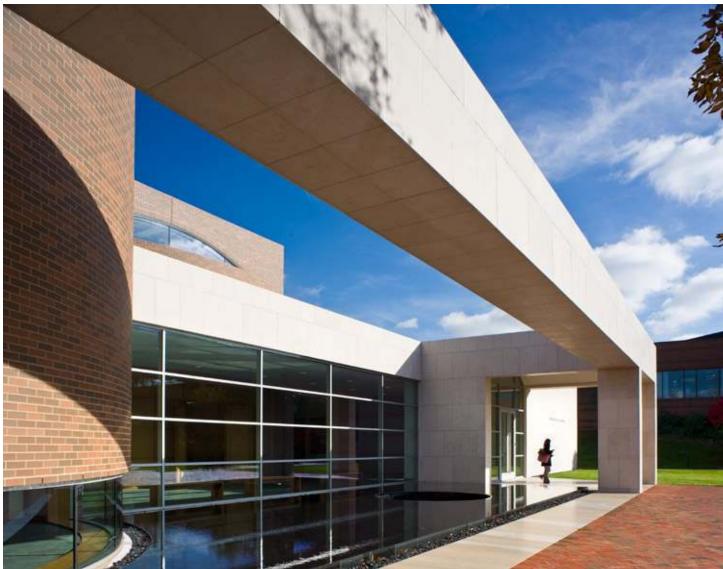

Visitors enter the building through a portico adjacent to a reflecting pool and arrive in the main lobby and prefunction space, located between the facility's two centers. Both of the centers are classic rotunda forms. The larger Main Center seats approximately 250 people, with the smaller Meditation Center seating 40. While most of the building's exterior is clad in limestone, the centers' exterior walls are clad in brick, helping to articulate the spaces.

The Main Center is 30 feet tall, its circular form extending above the building's 16-foot high roofline. The wood paneled seating space opens onto a rectangular sanctuary with a raised wood platform with a backdrop of a ceiling-to-floor water wall. Its large, curved entry pocket doors open onto the foyer, allowing the center to accommodate larger crowds for special holy day services and other occasions.

Throughout the facility, there is the contrast of curvilinear, rectangular and square forms. A square monitor roof tops the larger rotunda, with curved windows on each of its four sides bringing light into the space. An open porch to one side of the Main Center extends onto a terrace, creating a quiet outdoor campus room.