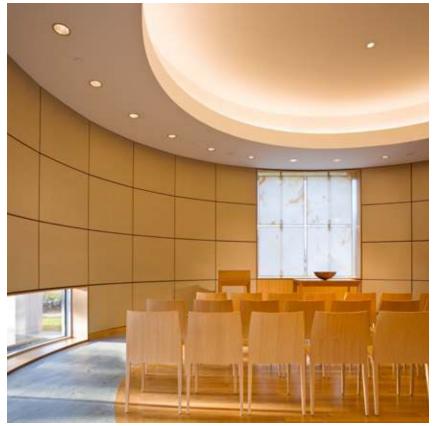

Visitors enter the building through a portico adjacent to a reflecting pool and arrive in the main lobby and prefunction space, located between the facility's two centers. Both of the centers are classic rotunda forms. The larger Main Center seats approximately 250 people, with the smaller Meditation Center seating 40. While most of the building's exterior is clad in limestone, the centers' exterior walls are clad in brick, helping to articulate the spaces.

The Main Center is 30 feet tall, its circular form extending above the building's 16-foot high roofline. The wood paneled seating space opens onto a rectangular sanctuary with a raised wood platform with a backdrop of a ceiling-to-floor water wall. Its large, curved entry pocket doors open onto the foyer, allowing the center to accommodate larger crowds for special holy day services and other occasions.