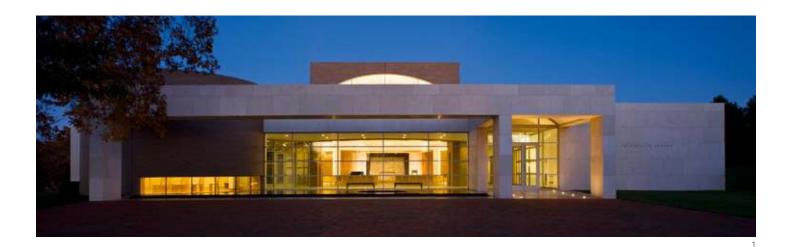

## **BRYANT UNIVERSITY**

Interfaith Center Smithfield, Rhode Island

Gwathmey Siegel's latest addition to Bryant University's campus is an 11,000 sf Interfaith Center, located on a prominent site, which will provide a place of worship, reflection and gathering for the institution and its visitors.

Visitors enter the building through a portico adjacent to a reflecting pool and arrive in the main lobby and prefunction space, located between the facility's two centers. Both of the centers are classic rotunda forms. The larger Main Center seats approximately 250 people, with the smaller Meditation Center seating 40. While most of the building's exterior is clad in limestone, the centers' exterior walls are clad in brick, helping to articulate the spaces.

## **BRYANT UNIVERSITY**

Interfaith Center

View looking southeast

West elevation