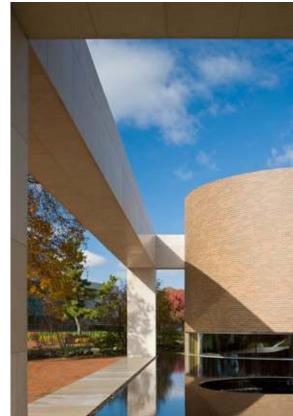

Throughout the facility, there is the contrast of curvilinear, rectangular and square forms. A square monitor roof tops the larger rotunda, with curved windows on each of its four sides bringing light into the space. An open porch to one side of the Main Center extends onto a terrace, creating a quiet outdoor campus room.

Reflection chapel Reflection pool

Main chapel

completion: 2009gsf: 11,000

Sanctuary

Waterfall exterior

East elevation