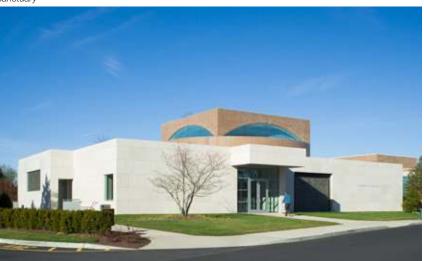

## **BRYANT UNIVERSITY**

Interfaith Center Smithfield, Rhode Island

Gwathmey Siegel's latest addition to Bryant University's campus is an 11,000 sf Interfaith Center, located on a prominent site, which will provide a place of worship, reflection and gathering for the institution and its visitors.

Visitors enter the building through a portico adjacent to a reflecting pool and arrive in the main lobby and prefunction space, located between the facility's two centers. Both of the centers are classic rotunda forms. The larger Main Center seats approximately 250 people, with the smaller Meditation Center seating 40. While most of the building's exterior is clad in limestone, the centers' exterior walls are clad in brick, helping to articulate the spaces.

The Main Center is 30 feet tall, its circular form extending above the building's 16-foot high roofline. The wood paneled seating space opens onto a rectangular sanctuary with a raised wood platform with a backdrop of a ceiling-to-floor water wall. Its large, curved entry pocket doors open onto the foyer, allowing the center to accommodate larger crowds for special holy day services and other occasions.

Throughout the facility, there is the contrast of curvilinear, rectangular and square forms. A square monitor roof tops the larger rotunda, with curved windows on each of its four sides bringing light into the space. An open porch to one side of the Main Center extends onto a terrace, creating a quiet outdoor campus room.