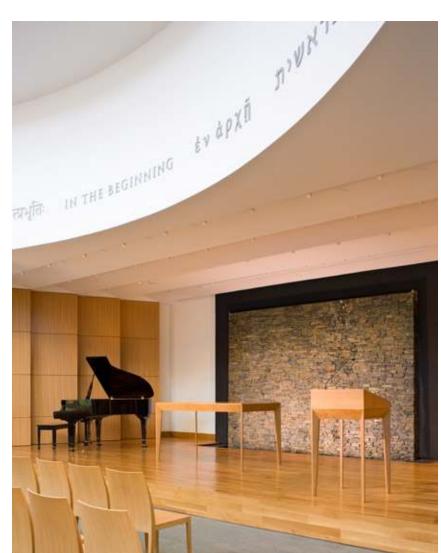

The Main Center is 30 feet tall, its circular form extending above the building's 16-foot high roofline. The wood paneled seating space opens onto a rectangular sanctuary with a raised wood platform with a backdrop of a ceiling-to-floor water wall. Its large, curved entry pocket doors open onto the foyer, allowing the center to accommodate larger crowds for special holy day services and other occasions.

completion: 2009gsf: 11,000

Sanctuary

Waterfall exterior

East elevation