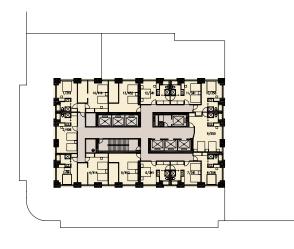

### Developer

BI & DI Real Estate S.P.A.

This five star 57-story hotel and condominium tower, containing 157 hotel rooms, 57 hotel apartments, and 190 residences, is located on Fifth Avenue, two blocks north of the Empire State Building. The project's expressed podium establishes a sympathetic response to its immediate context of three designated landmark structures in terms of scale, rhythm, and materiality. Public functions include ground floor retail, second floor restaurant and bar, third floor meeting rooms and fitness center , fourth floor spa, and a residents' lounge and terrace on the 11th floor.