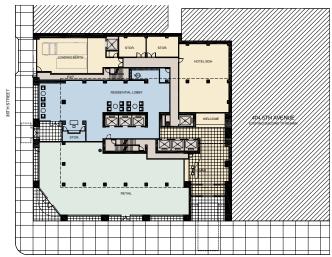

### Developer

BI & DI Real Estate S.P.A.

This five star 57-story hotel and condominium tower, containing 157 hotel rooms, 57 hotel apartments, and 190 residences, is located on Fifth Avenue, two blocks north of the Empire State Building. The project's expressed podium establishes a sympathetic response to its immediate context of three designated landmark structures in terms of scale, rhythm, and materiality. Public functions include ground floor retail, second floor restaurant and bar, third floor meeting rooms and fitness center , fourth floor spa, and a residents' lounge and terrace on the 11th floor.