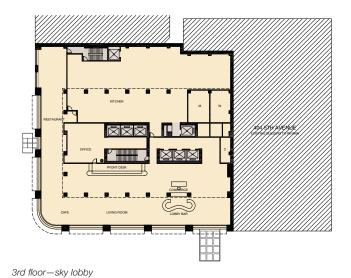

### Developer

BI & DI Real Estate S.P.A.

This five star 57-story hotel and condominium tower, containing 157 hotel rooms, 57 hotel apartments, and 190 residences, is located on Fifth Avenue, two blocks north of the Empire State Building. The project's expressed podium establishes a sympathetic response to its immediate context of three designated landmark structures in terms of scale, rhythm, and materiality. Public functions include ground floor retail, second floor restaurant and bar, third floor meeting rooms and fitness center , fourth floor spa, and a residents' lounge and terrace on the 11th floor.