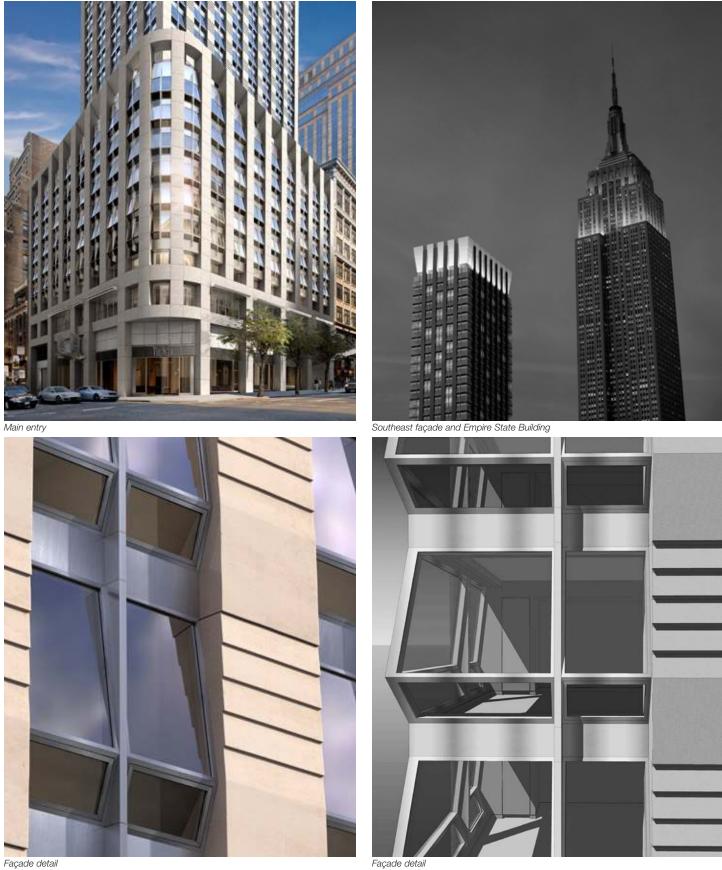

Exterior facing southeast

Residential tower

Hotel tower-upper

### Developer

BI & DI Real Estate S.P.A.

This five star 57-story hotel and condominium tower, containing 157 hotel rooms, 57 hotel apartments, and 190 residences, is located on Fifth Avenue, two blocks north of the Empire State Building. The project's expressed podium establishes a sympathetic response to its immediate context of three designated landmark structures in terms of scale, rhythm, and materiality. Public functions include ground floor retail, second floor restaurant and bar, third floor meeting rooms and fitness center , fourth floor spa, and a residents' lounge and terrace on the 11th floor.