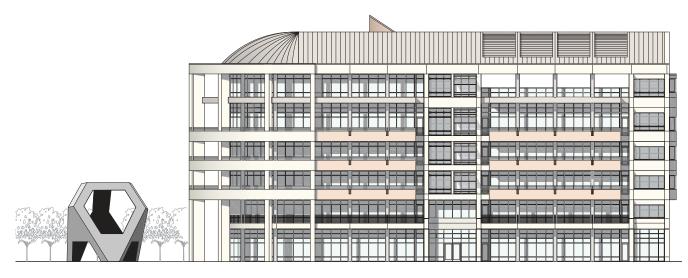

The first floor in each of the six-story buildings contains a lobby, retail stores, a parking garage and mechanical spaces. On the floors above, the apartment sizes range from one-to four-bedrooms, with penthouses offering five and six bedrooms.

The apartment and penthouse layouts feature open living/dining and entertainment areas with floor-to-ceiling windows that offer panoramic views of the outdoors. Generously sized bedrooms have windows recessed in the walls. Balconies on almost every floor wrap around the marina-side facades and provide an additional outdoor room.

The facades have a limestone base with painted stucco walls and aluminum window walls. Shaped roofs create a distinctive profile for passersby and provide a high vaulted ceiling for the penthouses. Visitors enter a lobby with a limestone floor, teak wood paneling, plaster walls and a metal ceiling. The kitchens feature wood and metal cabinets with stone tops and backsplashes; the baths have stone floors as well as stone vanities and bathtub tops.

## **Key Project Information**

- · Two luxury condominium resort buildings
- · Retail stores
- Parking garages
- Apartments with one to four bedrooms
- · Penthouses with five and six bedrooms
- · Open living/dining areas
- · Balconies on almost all floors
- Stucco and glass facades
- · Contemporary, urban image
- · Expansive views