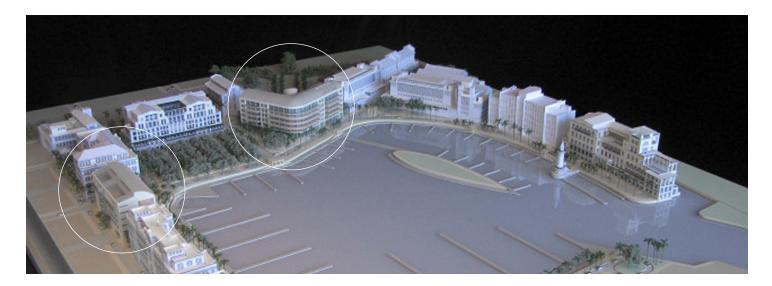

## **Albany**

Residential Condominium Buildings New Providence, The Bahamas

Set on 565 oceanfront acres, the Albany Residential Condominium Buildings comprise a new, luxury resort community and marina being developed by golf legends Tiger Woods and Ernie Els with the Tavistock Group, on New Providence Island, The Bahamas. Gwathmey Siegel is one of six internationally recognized residential architects creating buildings for the exclusive complex. The firm's two condominium structures, notable for their contemporary, urban image, have views of the entire complex, from the golf course to the ocean.

The club's master plan calls for a megayacht marina bordered by five- and six-story residential buildings, the majority of which will open directly onto the marina's edge, providing a short walk from the boat dock to condo. Community amenities include an 18hole championship golf course, yacht club, beach club, fitness center, a variety of sports programs and support facilities as well as a system of parks and green spaces.

## **Albany**

Residential Condominium Buildings