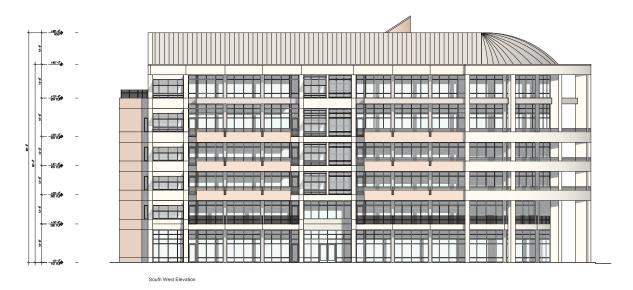

The first floor in each of the six-story buildings contains a lobby, retail stores, a parking garage and mechanical spaces. On the floors above, the apartment sizes range from one-to four-bedrooms, with penthouses offering five and six bedrooms.

The apartment and penthouse layouts feature open living/dining and entertainment areas with floor-to-ceiling windows that offer panoramic views of the outdoors. Generously sized bedrooms have windows recessed in the walls. Balconies on almost every floor wrap around the marina-side facades and provide an additional outdoor room.

The facades have a limestone base with painted stucco walls and aluminum window walls. Shaped roofs create a distinctive profile for passersby and provide a high vaulted ceiling for the penthouses. Visitors enter a lobby with a limestone floor, teak wood paneling, plaster walls and a metal ceiling. The kitchens feature wood and metal cabinets with stone tops and backsplashes; the baths have stone floors as well as stone vanities and bathtub tops.

## **Key Project Information**

- · Two luxury condominium resort buildings
- · Retail stores
- Parking garages
- Apartments with one to four bedrooms
- · Penthouses with five and six bedrooms
- · Open living/dining areas
- · Balconies on almost all floors
- Stucco and glass facades
- · Contemporary, urban image
- · Expansive views