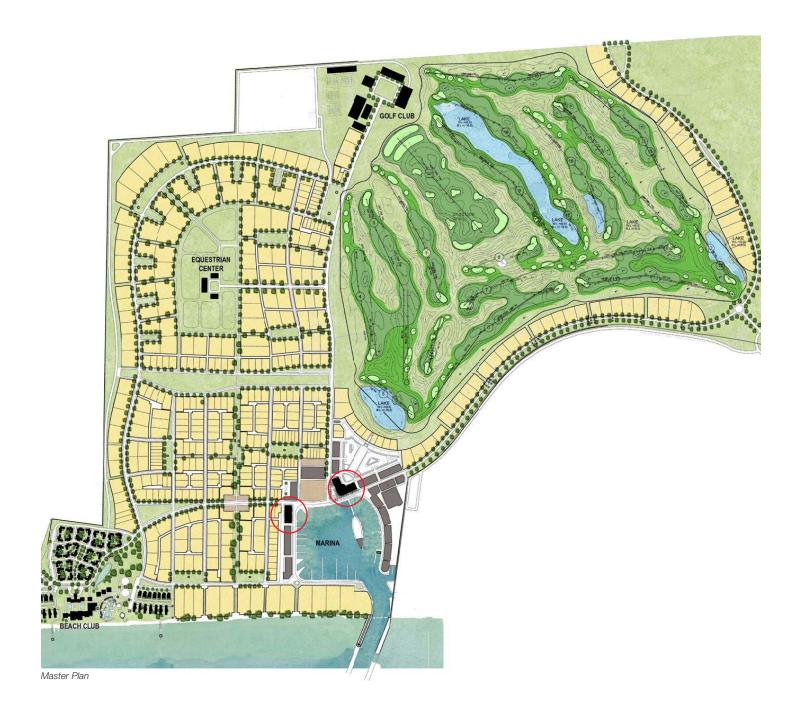

The club's master plan calls for a megayacht marina bordered by five- and six-story residential buildings, the majority of which will open directly onto the marina's edge, providing a short walk from the boat dock to condo. Community amenities include an 18hole championship golf course, yacht club, beach club, fitness center, a variety of sports programs and support facilities as well as a system of parks and green spaces.

## **Albany**

Residential Condominium Buildings