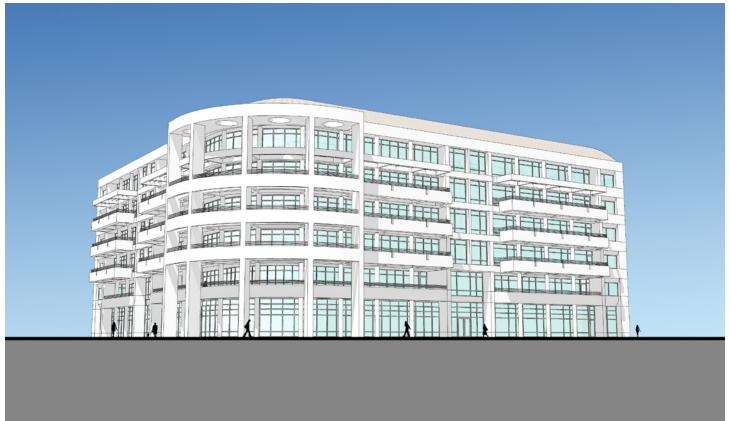

The apartment and penthouse layouts feature open living/dining and entertainment areas with floor-to-ceiling windows that offer panoramic views of the outdoors. Generously sized bedrooms have windows recessed in the walls. Balconies on almost every floor wrap around the marina-side facades and provide an additional outdoor room.

The facades have a limestone base with painted stucco walls and aluminum window walls. Shaped roofs create a distinctive profile for passersby and provide a high vaulted ceiling for the penthouses. Visitors enter a lobby with a limestone floor, teak wood paneling, plaster walls and a metal ceiling. The kitchens feature wood and metal cabinets with stone tops and backsplashes; the baths have stone floors as well as stone vanities and bathtub tops.

## **Albany**

Residential Condominium Buildings

Building # 3

Building # 3