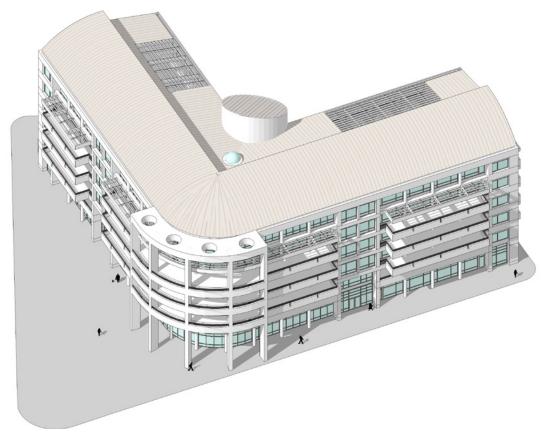

The first floor in each of the six-story buildings contains a lobby, retail stores, a parking garage and mechanical spaces. On the floors above, the apartment sizes range from one-to four-bedrooms, with penthouses offering five and six bedrooms.

The facades have a limestone base with painted stucco walls and aluminum window walls. Shaped roofs create a distinctive profile for passersby and provide a high vaulted ceiling for the penthouses. Visitors enter a lobby with a limestone floor, teak wood paneling, plaster walls and a metal ceiling. The kitchens feature wood and metal cabinets with stone tops and backsplashes; the baths have stone floors as well as stone vanities and bathtub tops.

## **Albany**

Residential Condominium Buildings

Building # 3

Building # 3